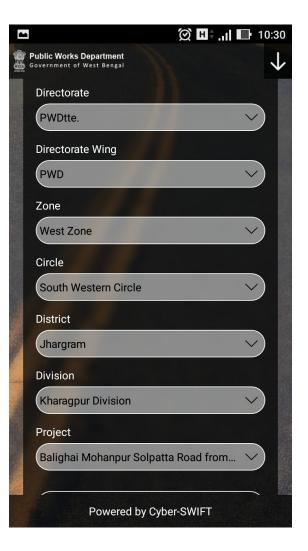

Project status is used to upload inspection report.

Geo tagged inspection data can be uploaded from this page.

Along with inspection report user can also upload images.

The system provides the ease to capture the data in offline mode. Later when network is available data can be synced.