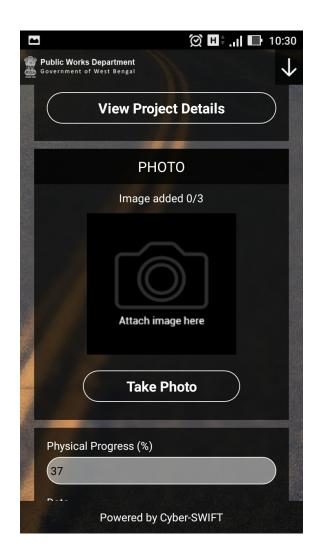

Project status is used to upload inspection report.

Geo tagged inspection data can be uploaded from this page.

Along with inspection report user can also upload images.

The system provides the ease to capture the data in offline mode. Later when network is available data can be synced.