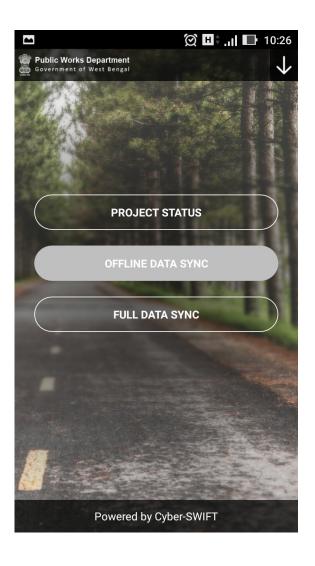

Project status is used to upload inspection report.

Geo tagged inspection data can be uploaded from this page.

Along with inspection report user can also upload images.

The system provides the ease to capture the data in offline mode. Later when network is available data can be synced.

Full data sync feature can be used to update the local database of the app.