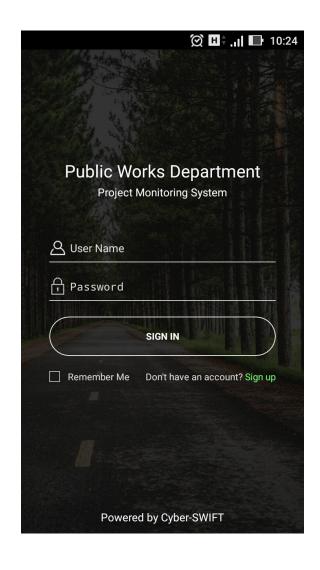

Project status is used to upload inspection report.

Geo tagged inspection data can be uploaded from this page.

Along with inspection report user can also upload images.

The system provides the ease to capture the data in offline mode. Later when network is available data can be synced.