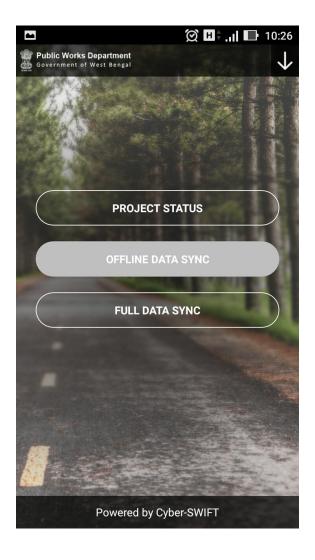

Project status is used to upload inspection report.

Geo tagged inspection data can be uploaded from this page.

Along with inspection report user can also upload images.

The system provides the ease to capture the data in offline mode. Later when network is available data can be synced.

Full data sync feature can be used to update the local database of the app.