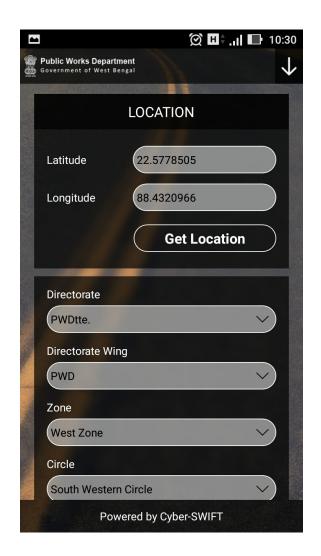

Project status is used to upload inspection report.

Geo tagged inspection data can be uploaded from this page.

Along with inspection report user can also upload images.

The system provides the ease to capture the data in offline mode. Later when network is available data can be synced.