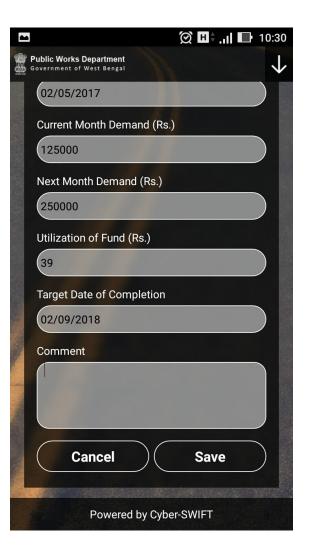

Project status is used to upload inspection report.

Geo tagged inspection data can be uploaded from this page.

Along with inspection report user can also upload images.

The system provides the ease to capture the data in offline mode. Later when network is available data can be synced.